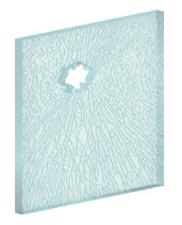

## Glass Comparison

Small pieces fall away preventing serious injury.

**Broken Annealed** 

Large sharp dangerous pieces brake off.