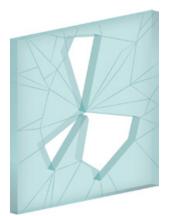

## Glass Comparison

Small pieces fall away preventing serious injury.

**Broken Annealed** 

Large sharp dangerous pieces brake off.