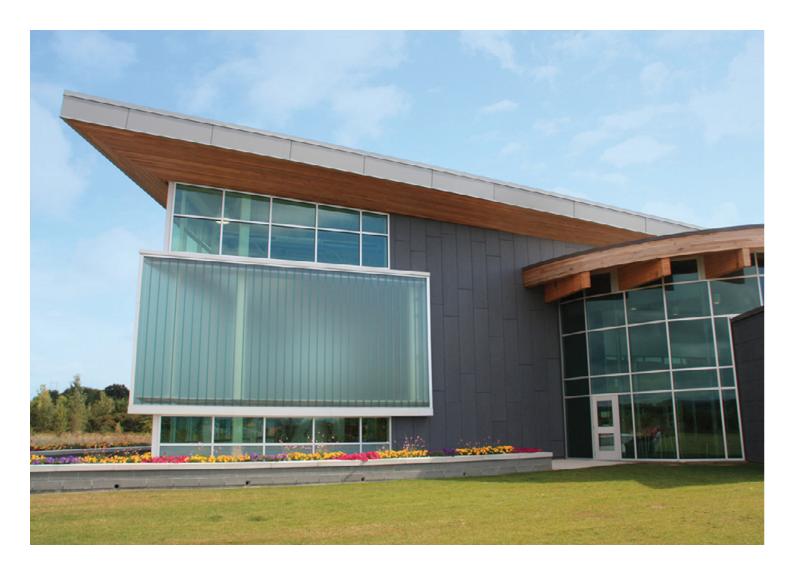

# **TEMPERED GLASS**

The perfect safety solution for all occasions Integral Seal's tempered glass can be Laminated, Double Glazed and even Heat Soaked reducing the risk of spontaneous glass breakage.

Tempered glass is designed to safely shatter into small pieces as it breaks, eliminating the inherent dangers of large sharp corners. The safety glass is manufactured through a precise technique of extreme heating and rapid cooling, resulting in a stronger and more durable glass. Universally praised Tempered Glass is quickly becoming the standard product within our industry, especially in the high rise and railing sectors.

Our tempering facility includes an automatic arising and wash machine allowing all production to remain in-house, increasing productivity and efficiency. Continuing our tradition of dedicated customer care, we are proud to offer complete insulated units, laminated makeups and single glass panels in a range of tints and high performance options, as per individual specifications.