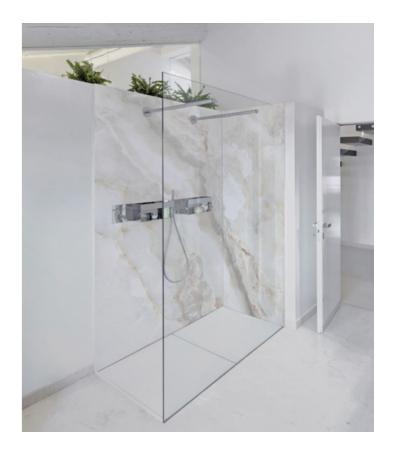

Printed glass backsplash's can be installed in place of a regular kitchen backsplash or outdoors in alfresco areas. They are ideal for wet areas such as bathrooms and showers, or in lift wells to create eye popping features. Irregular shapes to fit range hoods or around corners are no problem, Integral Seal's production facility is more than capable too deal with any application.