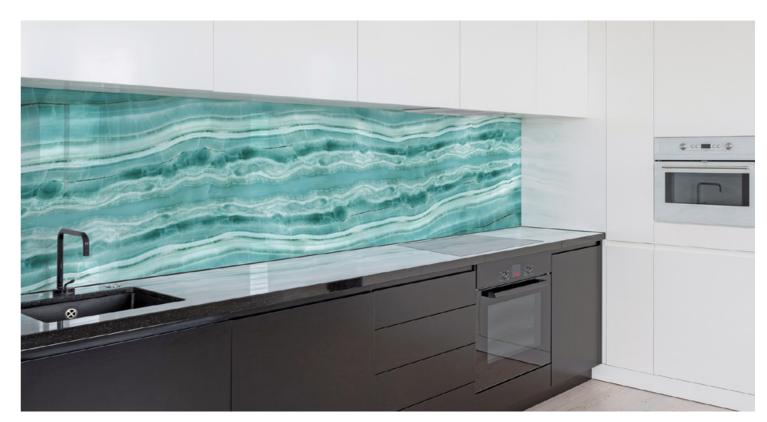

# PRINTED BACKSPLASH

The custom feature to any new design or remodel Integral Seal's Printed Glass Backsplash's are both a vibrant and durable.

Produced with Integral Seal's digital printing process, glass backsplash's use permanent ceramic inks fused directly into the glass. Due to there durability and easy to clean nature glass backsplash's are an ideal substitute for tiles and other materials. Photographs, illustrations, paintings and even marble textures are available with printed glass backsplash's making it the custom feature of any project.

### **GLASS TYPES**

Clear, Low Iron, Grey, Bronze \*Custom types' available on request