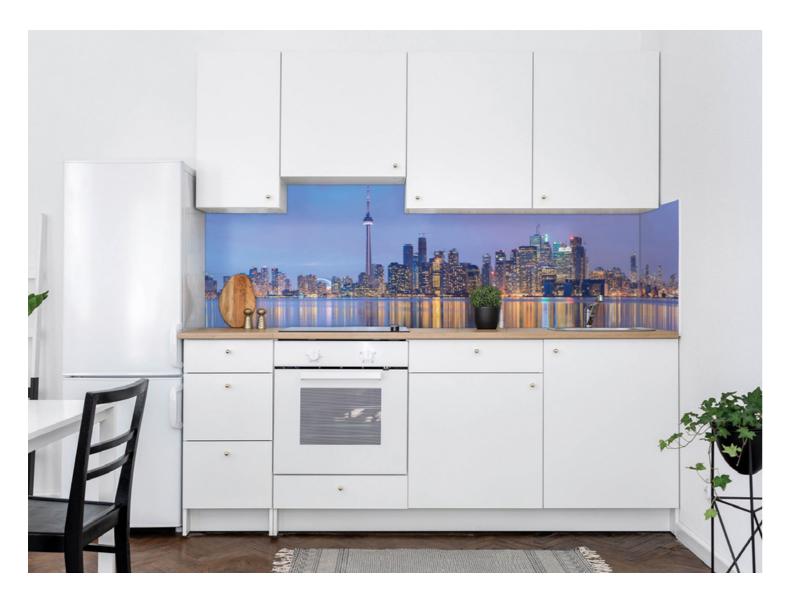

# PRINTED BACKSPLASH

The custom feature to any new design or remodel Integral Seal's Printed Glass Backsplash's are both a vibrant and durable.

Produced with Integral Seal's digital printing process, glass backsplash's use permanent ceramic inks fused directly into the glass. Due to there durability and easy to clean nature glass backsplash's are an ideal substitute for tiles and other materials. Photographs, illustrations, paintings and even marble textures are available with printed glass backsplash's making it the custom feature of any project.

Printed glass backsplash's can be installed in place of a regular kitchen backsplash or outdoors in alfresco areas. They are ideal for wet areas such as bathrooms and showers, or in lift wells to create eye popping features. Irregular shapes to fit range hoods or around corners are no problem, Integral Seal's production facility is more than capable too deal with any application.