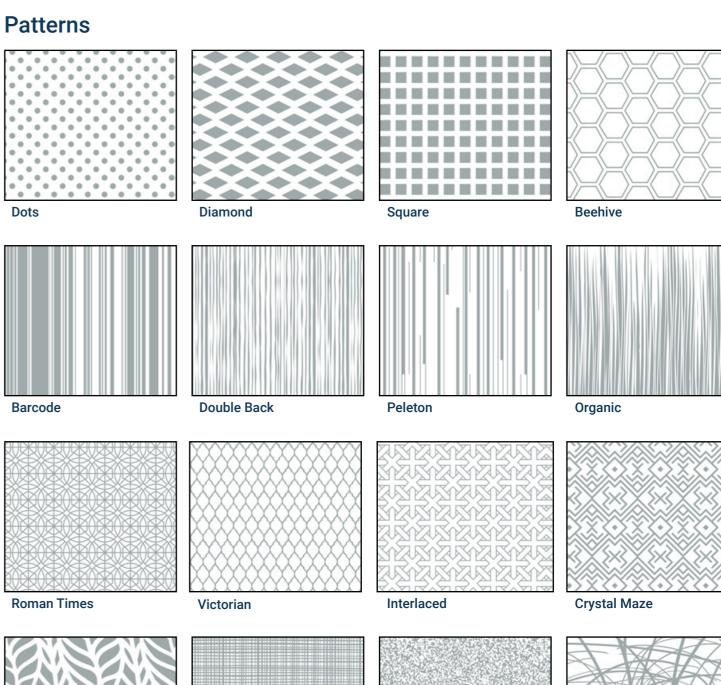

## **GRAPHIC** RANGE

Add some creative flair to your project without the hassle by choosing one of Integral Seal's purpose designed Graphic Range.

Incorporating creativity into a glass project is made easy with Integral Seal's Graphic Range. Developed a purpose built for digital printing the collection of patterns and textures is ensured to impress. The comprehensive Graphic range provides shading, diffuses light and decreases glare adding a performance component to an otherwise purely decretive product.

A workflow created entirely digitally allow flexibility when designing unlike tradition screen printing methods. The range has been designed to be scaled, coloured and configured according to each application without issue offering seemingly endless creative opportunities. Ideal applications range from external canopies, facades and railings to internal office partitions, backsplash's and shower screens.