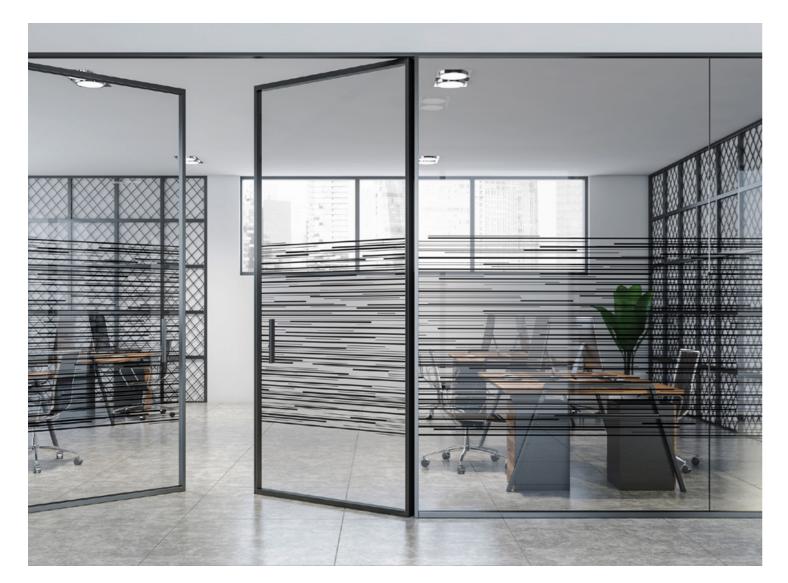

## **GRAPHIC** RANGE

Add some creative flair to your project without the hassle by choosing one of Integral Seal's purpose designed Graphic Range.

Incorporating creativity into a glass project is made easy with Integral Seal's Graphic Range. Developed a purpose built for digital printing the collection of patterns and textures is ensured to impress. The comprehensive Graphic range provides shading, diffuses light and decreases glare adding a performance component to an otherwise purely decretive product.

A workflow created entirely digitally allow flexibility when designing unlike tradition screen printing methods. The range has been designed to be scaled, coloured and configured according to each application without issue offering seemingly endless creative opportunities. Ideal applications range from external canopies, facades and railings to internal office partitions, backsplash's and shower screens.