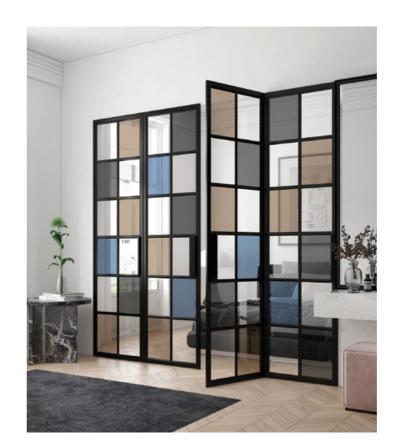

# COLOURED INTERLAYERS

Create a truly unique project by incorporate some colour, using Integral Seal's eye catching Coloured Interlayer range.

Designed form maximum clarity along with stability over a long period of time Coloured Interlayers offer a simple yet stunning option to any internal glass project. Permanently laminated between two panels of glass, the wide array of colours range from subtle blues and greens to vibrant bright reds and purples.

### **Custom Options**

Transparent, frosted and opaque options are available allowing you to achieve the perfect vibrancy and intensity when glazing. Further more colours can be layered together creating almost endless options. For a truely custom look and style combine Coloured Interlayers with a design utilizing digital printing.