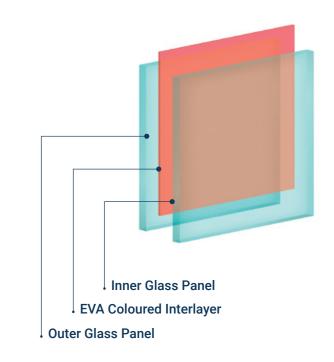

or additional safety and security options.

Transparent, Translucent & Opaque colour options

Combine with digital ceramic printing for uniquely custom projects.

Improves glass panels Sound, Solar and UV performance capabilities.

#### **THICKNESS**

#### **MAXIMUM SIZE**

8.76mm - 17.52mm 1800x3500mm \*Custom thickness' and makeups available

#### **GLASS TYPES**

Clear, Low Iron, Grey, Bronze, Low-E \*Custom types' available on request

### **Custom Options**

Transparent, frosted and opaque options are available allowing you to achieve the perfect vibrancy and intensity when glazing. Further more colours can be layered together creating almost endless options. For a truely custom look and style combine Coloured Interlayers with a design utilizing digital printing.



## Glass Make-up