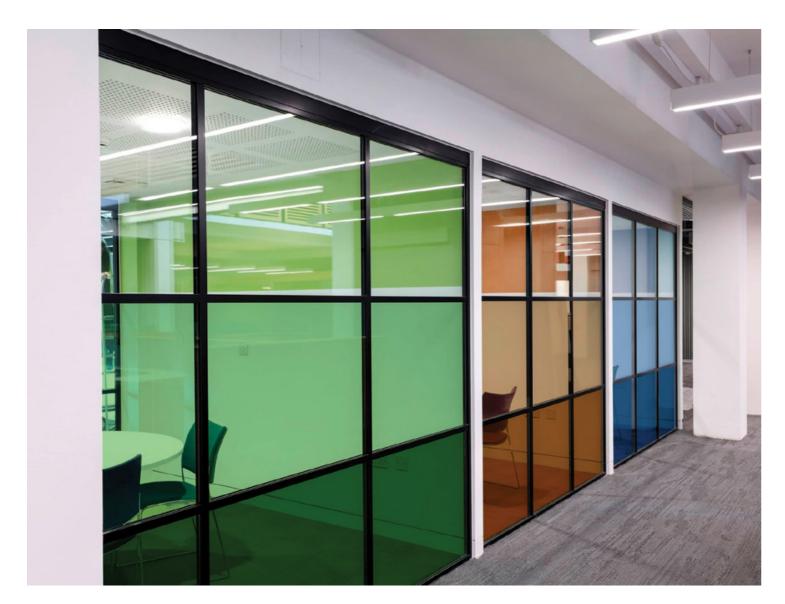

# COLOURED INTERLAYERS

Create a truly unique project by incorporate some colour, using Integral Seal's eye catching Coloured Interlayer range.

Designed form maximum clarity along with stability over a long period of time Coloured Interlayers offer a simple yet stunning option to any internal glass project. Permanently laminated between two panels of glass, the wide array of colours range from subtle blues and greens to vibrant bright reds and purples.

### **Custom Options**

Transparent, frosted and opaque options are available allowing you to achieve the perfect vibrancy and intensity when glazing. Further more colours can be layered together creating almost endless options. For a truely custom look and style combine Coloured Interlayers with a design utilizing digital printing.