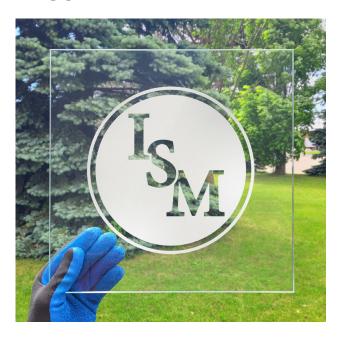

#### **REGULAR - WHITE INK**

#### **DEFINING THE DIFFERENCE**

The purpose of these diagrams is to help determine the most suitable ink for your specific application. They outline the distinctions between the regular translucent inks and the new transparent Etch Ink.

New Etch Ink
Transparent
Allows light & vision through.

Regular White Ink Translucent

Allows light but no vision through.