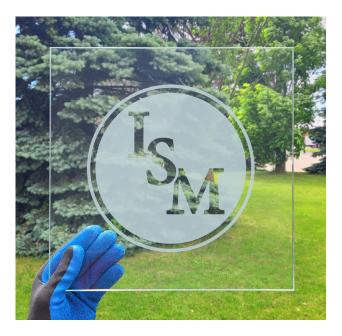

### **NEW - ETCH INK**

#### **DEFINING THE DIFFERENCE**

The purpose of these diagrams is to help determine the most suitable ink for your specific application. They outline the distinctions between the regular translucent inks and the new transparent Etch Ink.

New Etch Ink
Transparent
Allows light & vision through.

Regular White Ink Translucent

Allows light but no vision through.